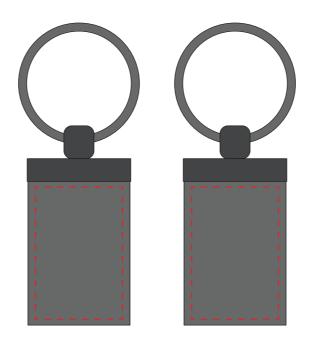

#### **Product Colour**

Graphite

Graphite Executive Keyring 44mm x 27mm x 6mm Branding Method: Laser Engraved